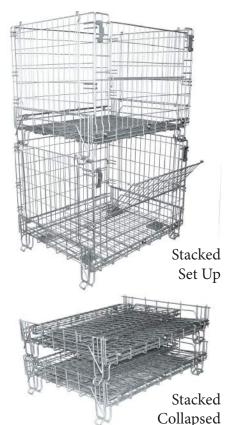

The 15403 wire container has the most desired features needed in a container today. This unit will also nest with other manufacturers' containers. It is available with or without casters which are  $5^{\circ}$  x  $2^{\circ}$  (12.7x5.08 cm) Polyurethane, 2 Rigid and 2 Swivel. The 15403 has a 1/2 drop front gate on the 48° (121.92 cm) side, the side mesh is  $2-1/2^{\circ}$  x  $4-1/2^{\circ}$  (6.35 x 11.43 cm) and the base mesh is  $1^{\circ}$  x  $6^{\circ}$  (2.54 x 15.24 cm). These containers can be stacked four high with product and up to 30 high when collapsed for storage with a collapsed height of  $12-1/2^{\circ}$  (31.75 cm).