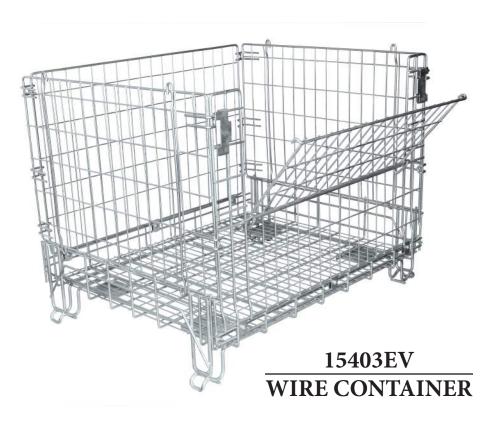

The 15403 wire container has the most desired features needed in a container today. This unit will also nest with other manufacturers' containers. It is available with or without casters which are  $5^{\circ}$  x  $2^{\circ}$  (12.7x5.08 cm) Polyurethane, 2 Rigid and 2 Swivel. The 15403 has a 1/2 drop front gate on the 48° (121.92 cm) side, the side mesh is  $2-1/2^{\circ}$  x  $4-1/2^{\circ}$  (6.35 x 11.43 cm) and the base mesh is  $1^{\circ}$  x  $6^{\circ}$  (2.54 x 15.24 cm). These containers can be stacked four high with product and up to 30 high when collapsed for storage with a collapsed height of  $12-1/2^{\circ}$  (31.75 cm).

| Weight (lbs/kg)                         | 115 / 52.16 without casters<br>135 / 61.23 with casters                                    | Capacity (lbs/kg)                   | 2200 / 997.90                                     |
|-----------------------------------------|--------------------------------------------------------------------------------------------|-------------------------------------|---------------------------------------------------|
| Overall Dimensions<br>W x D x H (in/cm) | 48 x 40 x 38<br>121.92 x 101.6 x 96.52                                                     | Inside Dimensions W x D x H (in/cm) | 45-1/2 x 38-1/4 x 31-1/2<br>115.6 x 97.15 x 80.01 |
| Surface Treatment                       | Plating                                                                                    | Electro-Zinc                        |                                                   |
| Accessories                             | Security Top, Spring-Loaded Shelf, Horizontal Shelf, Casters Brakes, Nameplates, RFID tags |                                     |                                                   |
| Shipment                                | Packed collapsed and stacked with or without casters.                                      |                                     |                                                   |