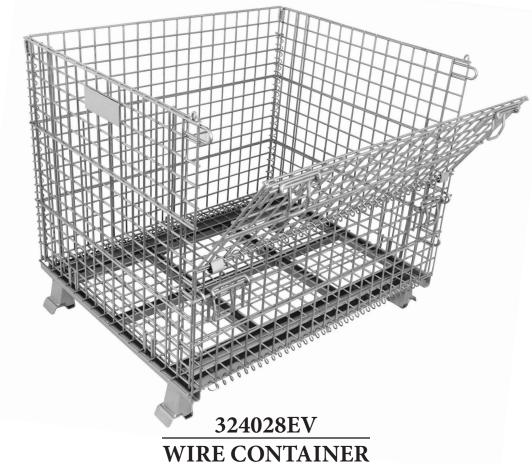

The side and base mesh is  $2" \times 2"$  ( $5 \times 5$  cm). The gate is a 1/2 drop front gate with only four latch bolts to engage for quick and easy assembly. The 324028 has four way entry for forklifts or pallet jacks, with a clearance of 4.5" (11.4 cm). Can be stacked up to four high fully loaded. The casters are  $4" \times 2"$  Phenolic, 2 Rigid and 2 Swivel.

| Weight (lbs/kg)                         | 115 / 52 without casters<br>133 / 60 with casters    | Capacity (lbs/kg)                   | 4000 / 1814 without casters<br>3200 / 1451 with casters |
|-----------------------------------------|------------------------------------------------------|-------------------------------------|---------------------------------------------------------|
| Overall Dimensions<br>W x D x H (in/cm) | 32 x 40 x 34-1/2<br>81 x 102 x 88                    | Inside Dimensions W x D x H (in/cm) | 30 x 38 x 28<br>76 x 96.5 x 71                          |
| Surface Treatment                       | Plating                                              | Electro-Zinc                        |                                                         |
| Accessories                             | Security Lid, Casters and Caster Brakes              |                                     |                                                         |
| Shipment                                | Packed collapsed and stacked with or without casters |                                     |                                                         |